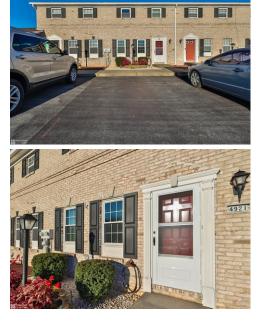

## Remarks

Spacious town home within north Whitehall and parkland school district! Well maintained home with updates throughout! New HVAC System with humidifier includes a transferrable, extended warranty! Large family room with LVP flooring, new windows, neutral color tones and plenty of natural light! Convenient first floor powder room! Eat in kitchen with oak cabinetry, ample work space, new dishwasher, range, pantry, pot storage and island! Stainless steel appliances remain! New glass door with built in blinds leads you to the second floor deck that overlooks the private fenced in yard & shed! Second floor boast a large master bedroom with walk in closet! Full bath with walk in shower and oversized vanity! Two more bedrooms complete this floor! Finished walk out basement provides additional living space with an electric fireplace, built in tv and surround sound will remain! New sliding door with built in blinds! Laundry area with additional storage space and washer/dryer to remain! Move right in and enjoy this fabulous home! Low taxes and no HOA!