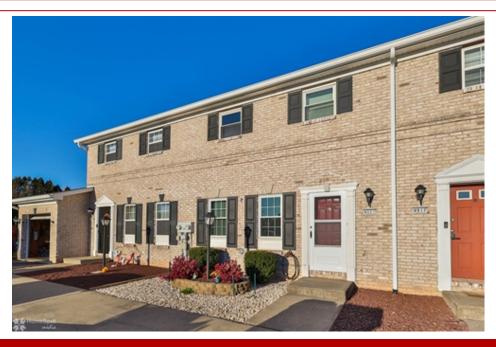

## 4921 Shawnee Court, Schnecksville, PA 18078

- » Beds: 3 | Baths: 2 Full
- » MLS #: 748038
- » Single Family | 1,486 ft<sup>2</sup>
- » More Info: 4921Shawnee.IsForSale.com

Jennifer Schimmel (610) 360-0036 (Direct) (610) 867-8888 (Office) marketing@homespotmedia.com

## Remarks

Spacious town home within north Whitehall and parkland school district! Well maintained home with updates throughout! New HVAC System with humidifier includes a transferrable, extended warranty! Large family room with LVP flooring, new windows, neutral color tones and plenty of natural light! Convenient first floor powder room! Eat in kitchen with oak cabinetry, ample work space, new dishwasher, range, pantry, pot storage and island! Stainless steel appliances remain! New glass door with built in blinds leads you to the second floor deck that overlooks the private fenced in yard & shed! Second floor boast a large master bedroom with walk in closet! Full bath with walk in shower and oversized vanity! Two more bedrooms complete this floor! Finished walk out basement provides additional living space with an electric fireplace, built in tv and surround sound will remain! New sliding door with built in blinds! Laundry area with additional storage space and washer/dryer to remain! Move right in and enjoy this fabulous home! Low taxes and no HOA!